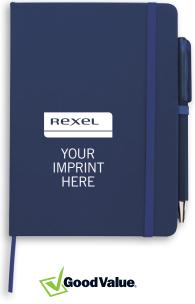

#### 15928

#### Value Notebook with Joy Pen

Price Includes: 1-color imprint, 1 location

Setup Charges: \$49(G)

This 5" x 7" notebook/pen combo is great to throw in your bag when on the go. It features a leatherette cover and matching bookmark and elastic band closure.