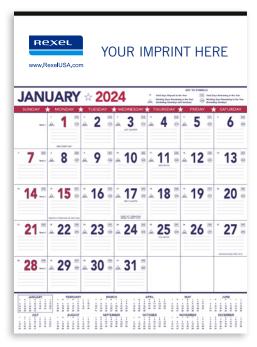

# 6108 Patriotic Contractor Memo

*13-sheet* Size: 18" x 25"

Large numbers for easy reading plus lots of space for writing. Includes Julian dates and a guide to work days remaining in the year.