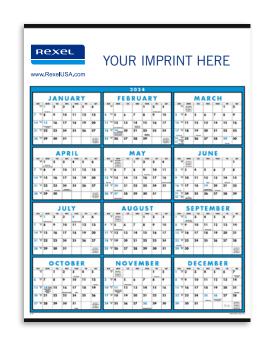

#### 6201 Span-A-Year

Non laminated

Size: 22" x 29"

View the entire year at a glance with this large span-a-year. Stock border color is process blue.