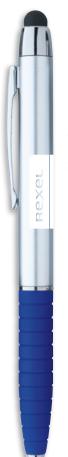

#### 55757

#### Silver Cool Grip Stylus Pen

Price Includes: 1-color imprint, 1 location

Setup Charges: FREE

This silver twist-action pen is designed with a colorful grip for added comfort in your hand. Flip it around, and the stylus does double duty on any touchscreen.