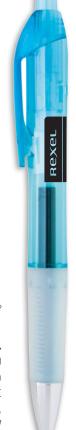

#### ICLGEL BIC® Intensity® Clic™ Gel Pen

Price Includes: 1-color barrel imprint, 1 location

Setup Charges: FREE

With an automatic clip-retracting mechanism, ultra-smooth gel roller, and a variety of trendy colors, the BIC® Intensity® ClicTM Gel is a modern take on the retractable pen.