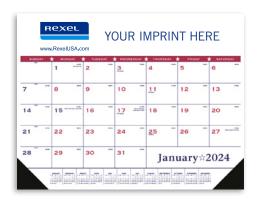

#### No. 6512 Patriotic Desk Pad with Vinyl Corners

Red & Black

Size: 22" x 17"

Display your logo or message with pride on this Flag Desk Pad. Printed using 193 red and 281 blue.