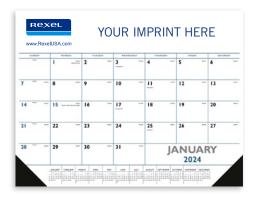

#### 6504 Desk Pad with Vinyl Corners

Blue & Black
Size: 22" x 17"
Keep brand contact
information readily
available in this desk
pad's huge imprint
area. Vinyl corners
protect the page
edges. Printed using
308 blue and black.